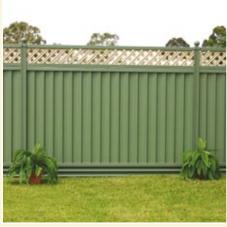

## THE GOOD SIDE IS BOTH SIDES

- GramLine Plinth can be used in a variety of applications
- All GramLine Steel Privacy Fencing is manufactured from **Quality, Certified, Tested Prepainted Hi-Tensile Steel**
- All GramLine branded products are backed by the exclusive Gramline Plain English 10 Year Warranty.