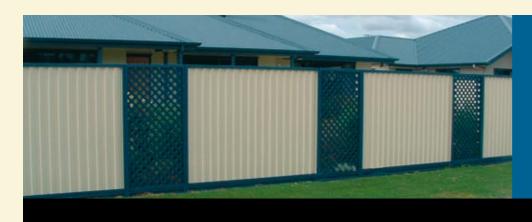

The GramLine **Product Range can** be used in a variety of Applications / **Combinations** 

#### **COMPLETE FENCING SYSTEM**

- 3 Dimensional Lattice.
- Sawtooth / Zig-Zag Profile.
- Plinth Boundary Weed Wall.
- Slimline Frame (Posts & Rails).
- Decorative Balls & Caps.

- Largest Colour range.
- GramLine Steel Privacy Fencing products are specifically designed to satisfy both neighbours
- "The Good Side Is Both Sides".

### SAFETY, SECURITY & PRIVACY

All GramLine Steel Privacy Fencing:

- Is manufactured from Quality, Certified, Tested Prepainted Hi-Tensile Steel.
- Channel posts are the thickest of those made by the three major manufacturers in Australia and gives you the longest pro rata life expectancy.
- Should always be installed according to manufacturers specification.
- Can be used for full Privacy through to screening.