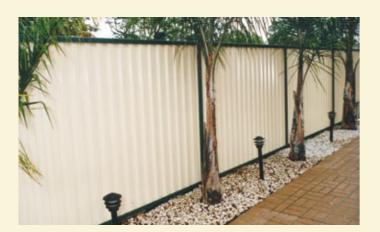

### SAFETY, SECURITY & PRIVACY

All GramLine Steel Privacy Fencing:

- Is manufactured from Quality, Certified, Tested Prepainted Hi-Tensile Steel.
- Channel posts are the thickest of those made by the three major manufacturers in Australia and gives you the longest pro rata life expectancy.
- Should always be installed according to manufacturers specification.
- Can be used for full Privacy through to screening.