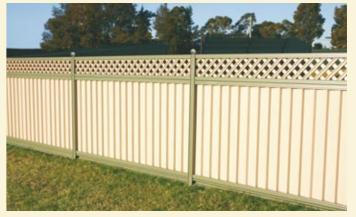

#### **COMPLETE FENCING SYSTEM**

- 3 Dimensional Lattice.
- Sawtooth / Zig-Zag Profile.
- Plinth Boundary Weed Wall.
- Slimline Frame (Posts & Rails).
- Decorative Balls & Caps.

- Largest Colour range.
- GramLine Steel Privacy Fencing products are specifically designed to satisfy both neighbours
- "The Good Side Is Both Sides".

### SAFETY, SECURITY & PRIVACY

All GramLine Steel Privacy Fencing:

- Is manufactured from Quality, Certified, Tested Prepainted Hi-Tensile Steel.
- Channel posts are the thickest of those made by the three major manufacturers in Australia and gives you the longest pro rata life expectancy.
- Should always be installed according to manufacturers specification.
- Can be used for full Privacy through to screening.