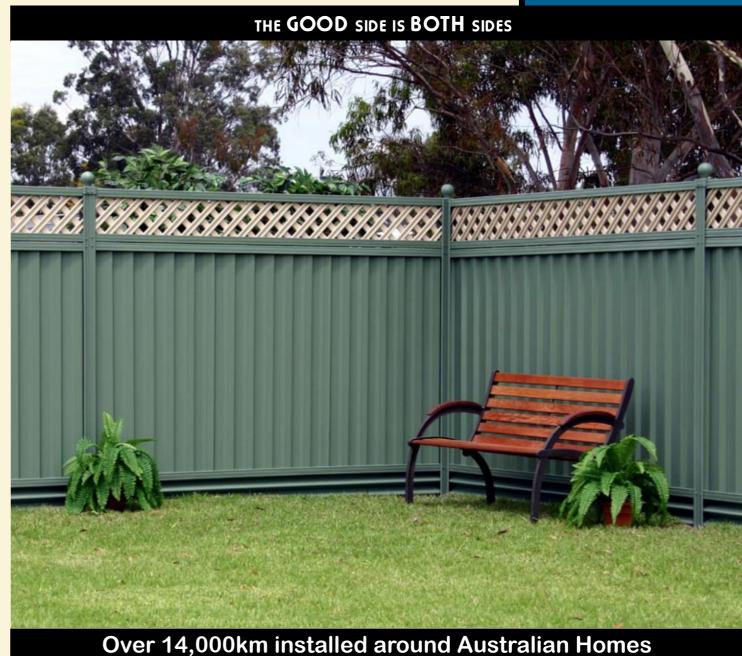

# Distributed by:

**NEW PLINTH** 

GranLine

SAWTOOTH/ZIG-ZAG **PROFILE** 

**The Complete Steel Privacy Fencing System from Plinth** to Lattice

Sawtooth Profile

You Be The Judge

#### **COMPLETE FENCING SYSTEM**

- 3 Dimensional Lattice.
- Sawtooth / Zig-Zag Profile.
- Plinth Boundary Weed Wall.
- Slimline Frame (Posts & Rails).
- Decorative Balls & Caps.

- Largest Colour range.
- GramLine Steel Privacy Fencing products are specifically designed to satisfy both neighbours
- "The Good Side Is Both Sides".

### SAFETY, SECURITY & PRIVACY

All GramLine Steel Privacy Fencing:

- Is manufactured from Quality, Certified, Tested Prepainted Hi-Tensile Steel.
- Channel posts are the thickest of those made by the three major manufacturers in Australia and gives you the longest pro rata life expectancy.
- Should always be installed according to manufacturers specification.
- Can be used for full Privacy through to screening.