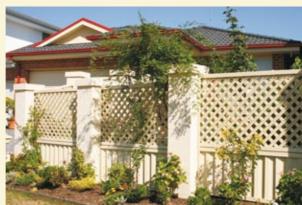

The GramLine **Product Range can** be used in a variety of Applications / **Combinations** 

#### **COMPLETE FENCING SYSTEM**

- 3 Dimensional Lattice.
- Sawtooth / Zig-Zag Profile.
- Plinth Boundary Weed Wall.
- Slimline Frame (Posts & Rails).
- Decorative Balls & Caps.

- Largest Colour range.
- GramLine Steel Privacy Fencing products are specifically designed to satisfy both neighbours
- "The Good Side Is Both Sides".

### SAFETY, SECURITY & PRIVACY

All GramLine Steel Privacy Fencing:

- Is manufactured from Quality, Certified, Tested Prepainted Hi-Tensile Steel.
- Channel posts are the thickest of those made by the three major manufacturers in Australia and gives you the longest pro rata life expectancy.
- Should always be installed according to manufacturers specification.
- Can be used for full Privacy through to screening.