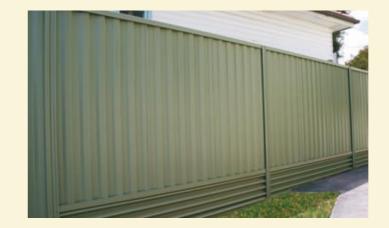

# Distributed by:

**NEW PLINTH** 

GranLine

SAWTOOTH/ZIG-ZAG **PROFILE** 

**The Complete Steel Privacy Fencing System from Plinth** to Lattice

Sawtooth Profile

You Be The Judge

#### **COMPLETE FENCING SYSTEM**

- 3 Dimensional Lattice.
- Sawtooth / Zig-Zag Profile.
- Plinth Boundary Weed Wall.
- Slimline Frame (Posts & Rails).
- Decorative Balls & Caps.

- Largest Colour range.
- GramLine Steel Privacy Fencing products are specifically designed to satisfy both neighbours
- "The Good Side Is Both Sides".

### SAFETY, SECURITY & PRIVACY

All GramLine Steel Privacy Fencing:

- Is manufactured from Quality, Certified, Tested Prepainted Hi-Tensile Steel.
- Channel posts are the thickest of those made by the three major manufacturers in Australia and gives you the longest pro rata life expectancy.
- Should always be installed according to manufacturers specification.
- Can be used for full Privacy through to screening.