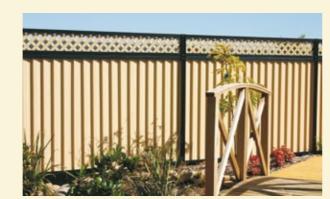

The GramLine **Product Range can** be used in a variety of Applications / **Combinations** 

#### **COMPLETE FENCING SYSTEM**

- 3 Dimensional Lattice.
- Sawtooth / Zig-Zag Profile.
- Plinth Boundary Weed Wall.
- Slimline Frame (Posts & Rails).
- Decorative Balls & Caps.

- Largest Colour range.
- GramLine Steel Privacy Fencing products are specifically designed to satisfy both neighbours
- "The Good Side Is Both Sides".

### SAFETY, SECURITY & PRIVACY

All GramLine Steel Privacy Fencing:

- Is manufactured from Quality, Certified, Tested Prepainted Hi-Tensile Steel.
- Channel posts are the thickest of those made by the three major manufacturers in Australia and gives you the longest pro rata life expectancy.
- Should always be installed according to manufacturers specification.
- Can be used for full Privacy through to screening.