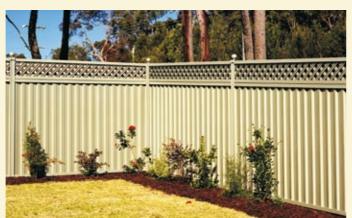

#### **COMPLETE FENCING SYSTEM**

- 3 Dimensional Lattice.
- Sawtooth / Zig-Zag Profile.
- Plinth Boundary Weed Wall.
- Slimline Frame (Posts & Rails).
- Decorative Balls & Caps.

- Largest Colour range.
- GramLine Steel Privacy Fencing products are specifically designed to satisfy both neighbours
- "The Good Side Is Both Sides".