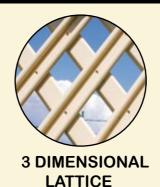

#### **COMPLETE FENCING SYSTEM**

- 3 Dimensional Lattice.
- Sawtooth / Zig-Zag Profile.
- Plinth Boundary Weed Wall.
- Slimline Frame (Posts & Rails).
- Decorative Balls & Caps.

- Largest Colour range.
- GramLine Steel Privacy Fencing products are specifically designed to satisfy both neighbours
- "The Good Side Is Both Sides".