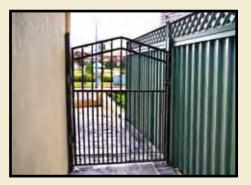

- Available in a variety of heights, widths & colours to suit your requirements.
- Manufactured in two material finishes;
  Pre-Galvanised / powder coated & Hot Dip Galvanised only.
- Security Fencing is extensively used around schools, commercial and industrial properties. A crimped spear top creates extra security around your premises.