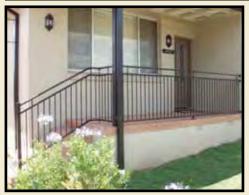

#### **ANOTHER ALTERNATIVE - The Hand Rail**

 Commonly used on balconies, patios, verandahs and stairways.