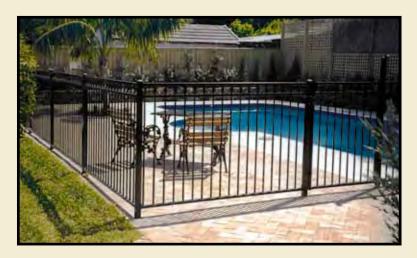

### **DECORATIVE POOL**

- Designed and manufactured to comply with the Australian standards for swimming pool safety fences and gates.
- Two basic material finishes:
  - Pre-Galvanised / powder coated highly recommended for general gardens and front fences.
  - Aluminium / powder coated provides premium quality, long life and is recommended for use around pools, including salt water pools and seaside living.