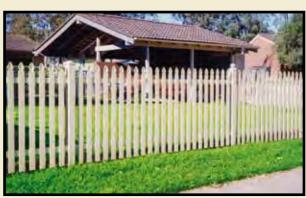

#### PICKET FENCING

- Available in Pre-Galvanised Steel, with an oven baked, powder coated finish.
- Panel heights and widths can be custom made upon request.
- Custom made gates are also our specialty.
  Single, double and sliding gates (automatic gates) can be made to suit your individual and home requirements.