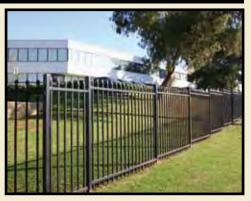

- Available in a variety of heights, widths & colours to suit your requirements.
- Manufactured in two material finishes;
  Pre-Galvanised / powder coated & Hot Dip Galvanised only.
- Security Fencing is extensively used around schools, commercial and industrial properties. A crimped spear top creates extra security around your premises.

## **POOL & GARDEN FENCING**

PATIO FENCING STEEL PICKET SECURITY