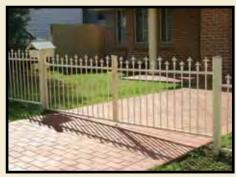

#### PICKET FENCING

- Available in Pre-Galvanised Steel, with an oven baked, powder coated finish.
- Panel heights and widths can be custom made upon request.
- Custom made gates are also our specialty.
  Single, double and sliding gates (automatic gates) can be made to suit your individual and home requirements.