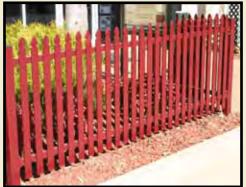

#### PICKET FENCING

- Available in Pre-Galvanised Steel, with an oven baked, powder coated finish.
- Panel heights and widths can be custom made upon request.
- Custom made gates are also our specialty.
  Single, double and sliding gates (automatic gates) can be made to suit your individual and home requirements.