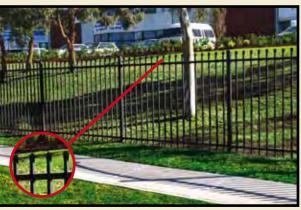

- Available in a variety of heights, widths & colours to suit your requirements.
- Manufactured in two material finishes;
  Pre-Galvanised / powder coated & Hot Dip Galvanised only.
- Security Fencing is extensively used around schools, commercial and industrial properties. A crimped spear top creates extra security around your premises.