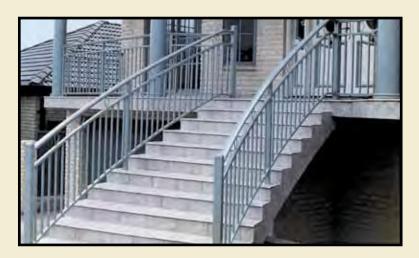

#### **ANOTHER ALTERNATIVE - The Hand Rail**

 Commonly used on balconies, patios, verandahs and stairways.