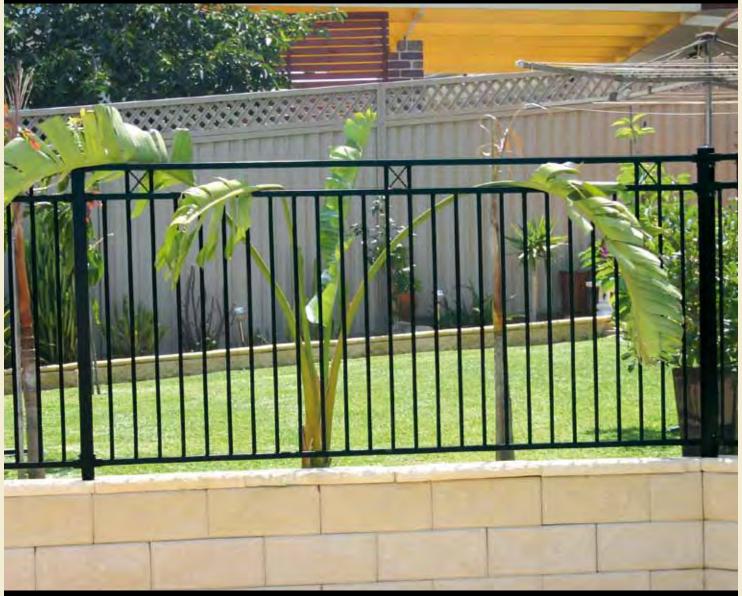

### **DECORATIVE POOL**

- Designed and manufactured to comply with the Australian standards for swimming pool safety fences and gates.
- Two basic material finishes:
  - Pre-Galvanised / powder coated highly recommended for general gardens and front fences.
  - Aluminium / powder coated provides premium quality, long life and is recommended for use around pools, including salt water pools and seaside living.

### & GARDEN FENCING

 We can custom make to suit your own individual or council requirements for decorative panels and gates.

 Available in a variety of styles & colours to suit your own individual preferences and home requirements.