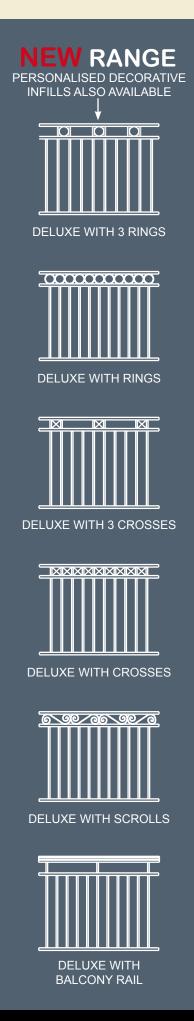

### **DECORATIVE POOL**

- Designed and manufactured to comply with the Australian standards for swimming pool safety fences and gates.
- Two basic material finishes:
  - Pre-Galvanised / powder coated highly recommended for general gardens and front fences.
  - Aluminium / powder coated provides premium quality, long life and is recommended for use around pools, including salt water pools and seaside living.