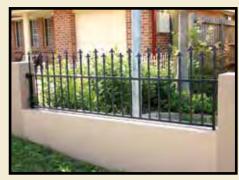

#### PICKET FENCING

- Available in Pre-Galvanised Steel, with an oven baked, powder coated finish.
- Panel heights and widths can be custom made upon request.
- Custom made gates are also our specialty.
  Single, double and sliding gates (automatic gates) can be made to suit your individual and home requirements.

### & GARDEN FENCING

 We can custom make to suit your own individual or council requirements for decorative panels and gates.

 Available in a variety of styles & colours to suit your own individual preferences and home requirements.