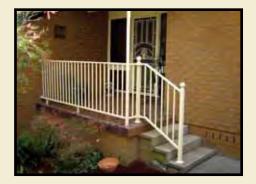

#### **ANOTHER ALTERNATIVE - The Hand Rail**

 Commonly used on balconies, patios, verandahs and stairways.